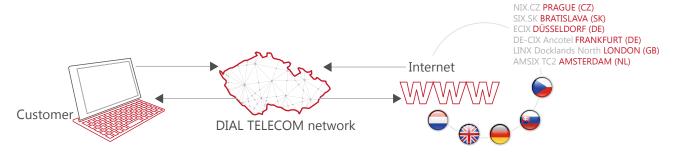

To provide the connection, Dial Telecom uses optical connections, microwave connections (licensed dedicated band and non-licensed bands) or leased telecommunication lines. Dial Telecom employees choose the suitable connection technology of the end point after careful consideration with respect to availability at the location and demanded capacity.

#### **TECHNICAL SPECIFICATIONS**

The PROFI INTERNET service is delivered using an optical network or wireless technology working in the licensed or non-licensed band. Dial Telecom is connected within its backbone network by several high-capacity backed-up connections to Internet exchanges of both the Czech and international Internet.